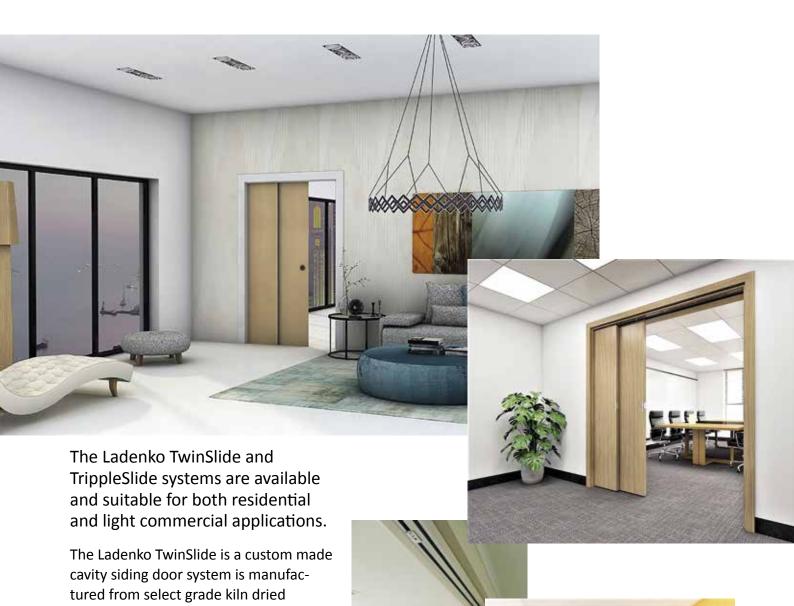

## Ladenko TwinSlide or TrippleSlide Design

Custom Sizes | 180kg door weight | Custom Stud Size | Architrave | Square Set | P50 Shadow Line

system allows for two or more overtaking doors to go into the same wall cavity space giving the widest walk through area in the shortest wall space and allows the doors to slide into the same cavity space smoothly and simultaneously. This system is suitable for both residential and light commercial applications.

hardwood and is designed to carry doors

Manufactured to custom sizes, the

weighing up to 180kg.

Ladenko TwinSlide is a premium cavity sliding door system constructed as a functional solution to maximise space and is designed for use throughout a wide variety of residential and commercial spaces.