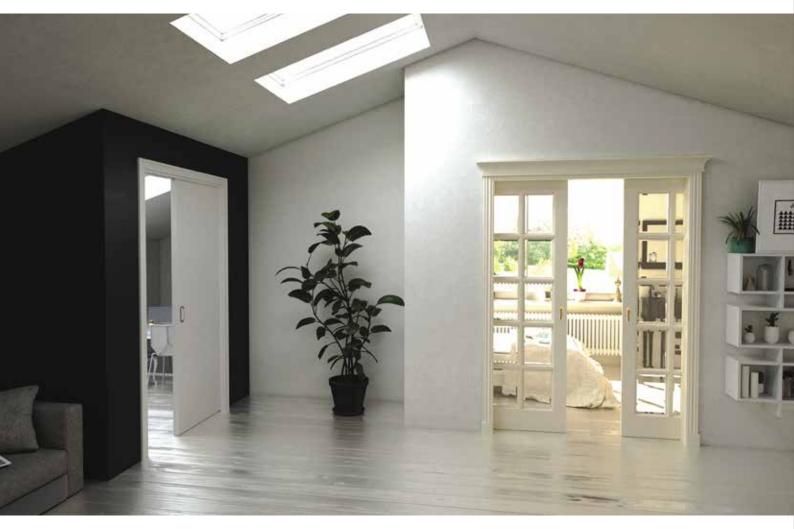

## Ladenko<sup>®</sup> Spaceline single or double cavity sliding door system

## Premium 80kg Head Track, Standard Sizes, Single or Double Door Cavity Sliding Door Systems.

The Ladenko SPACELINE is a quality built cavity sliding door system with the capacity to carry a door weighing 80kg. The Ladenko Spaceline range is suitable for single doors sliding in one direction or double doors sliding either direction on a single track. Manufactured from selected timber and supplied with a robust extruded aluminium head track and is suitable for all domestic and commercial building projects.