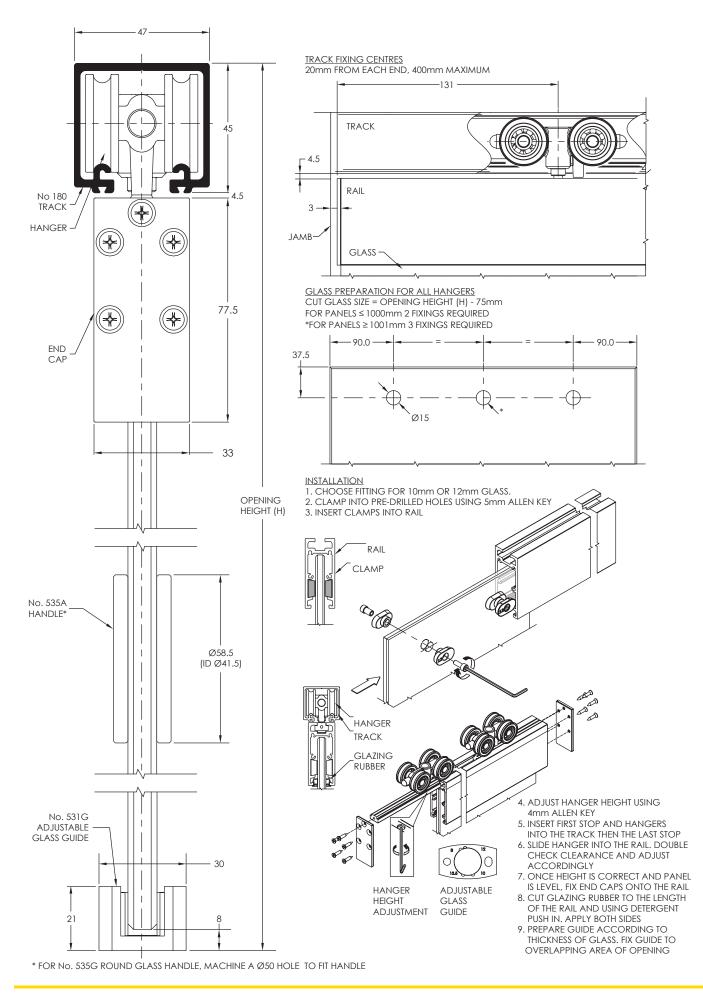

### Application

Brio's Zero Clearance Glass is an ideal internal system for residential and commercial applications for easy operation of toughened glass panels.

Designed to achieve minimal clearances of just 4.5mm between top edge of the glazing rail and underside of the track.

Zero Clearance Glass 180 hangers are cast 316 stainless steel with precision bearings.

## **Panel Specification**

Track System: For Individual Panels: Max Panel Height Max Panel Width Max Panel Weight Panel Thickness Zero Clearance Glass 180 3000mm

1500mm 180kg 10-12mm