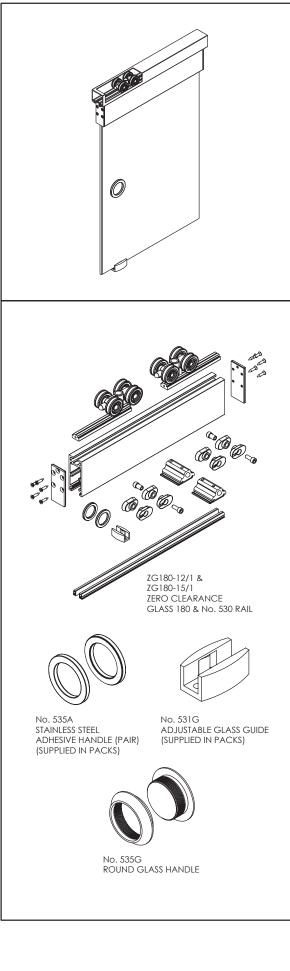

Zero Clearance Glass 180 hangers are cast 316 stainless steel with precision bearings.

#### **Standard Packs**

Packs include hangers, door stops, glazing rail, glazing bead, guide and handle.

535G

**Pack No.** ZG180-12/1 ZG180-15/1 Max Panel Width 1200mm 1500mm