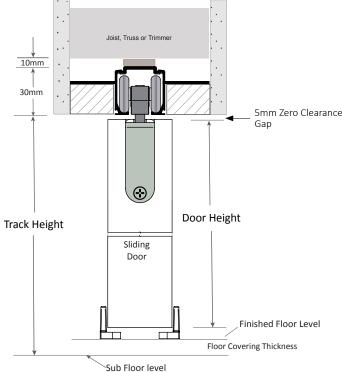

## ALPRO ZC 60 Zero Clearance

Standard Sizes | 90mm stud size | Architrave Finish | Square Set Finish | P50 Shadowline Finish

The Ladenko Alpro ZC 60 does not have pelmets and is available in standard door sizes only and the cavity frame is made to suit a 90mm stud wall. The head track is made from extruded aluminium and is designed to carry a maximum door weight of up to 55kg.

The Ladenko Alpro ZC 60 is a top hung, aluminium track system for straight sliding doors up to 55kg either single or double doors. The easy to install hanger plates are discreetly concealed inside the top of the door meaning there is minimal clearance between panel and track which makes it a stylish solution for residential and commercial installations.

For larger doors you can select from the Ladenko Classic Zero Clearance range.

Available in standard sizes only and does not need a pelmet. Close clearances provides a flush and clean appearance.